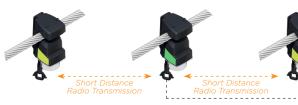

#### **SMART GRID MONITORING SOLUTIONS**

Our Kries fault current indicators (IKI-OH) are designed to detect and locate short circuits on overhead distribution lines, reducing the time of the outage and improving grid reliability.

IKI-OVERHEAD (IKI-OH) UP TO 36 KV

IKI-OH RADIO UP TO 36 KV

IKI-OH BUTLER UP TO 36 KV

IKI-OH RADIO UP TO 36 KV