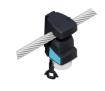

#### **SMART GRID MONITORING SOLUTIONS**

Our Kries fault current indicators (IKI-OH) are designed to detect and locate short circuits on overhead distribution lines, reducing the time of the outage and improving grid reliability.

IKI-OVERHEAD (IKI-OH) UP TO 36 KV

IKI-OH RADIO UP TO 36 KV

IKI-OH BUTLER UP TO 36 KV

IKI-OH RADIO UP TO 36 KV