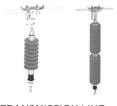

### **INSULATORS & ARRESTERS SOLUTIONS**

We offer a wide range of polymeric, porcelain and hybrid insulators and surge arresters. They are field-proven to protect your installation against weather-related outages.

SILICONE SURGE ARRESTERS UP TO 36 KV

SILICONE & EVA INSULATORS UP TO 72 KV

TRANSMISSION LINE ARRESTERS UP TO 170 KV