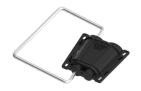

#### **WILDLIFE & ASSET PROTECTION SOLUTIONS**

Reduce outages and fire risk in overhead lines while protecting endangered wildlife. Our Raychem standard and VO+ portfolio includes systems of tubes, tapes, sheets, pre-formed covers and quards, to protect your power lines from wildlife interaction and vegetation clashing.

ANIMAL GUARDS

MEDIUM VOLTAGE COVERS

BUSHING AND CONNECTOR COVERS

Our Insulation Piercing Connectors are made for service connections. The blades are made of tin-plated copper or aluminium alloy allowing connections to aluminium and/or copper stranded conductors.