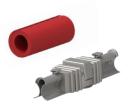

ANIMAL GUARDS

MEDIUM VOLTAGE COVERS

BUSHING AND CONNECTOR COVERS

Our Insulation Piercing Connectors are made for service connections. The blades are made of tin-plated copper or aluminium alloy allowing connections to aluminium and/or copper stranded conductors.

INSULATION PIERCING
CONNECTORS FOR LV ABC

INSULATION PIERCING CONNECTORS UP TO 15 kV

GELPACT TAP/STIRRUP
INSULATION COVER