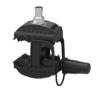

#### **SMART GRID MONITORING SOLUTIONS**

Our Kries fault current indicators (IKI-OH) are designed to detect and locate short circuits on overhead distribution lines, reducing the time of the outage and improving grid reliability.

IKI-OVERHEAD (IKI-OH) UP TO 36 KV

IKI-OH RADIO UP TO 36 KV

IKI-OH BUTLER UP TO 36 KV

IKI-OH RADIO UP TO 36 KV