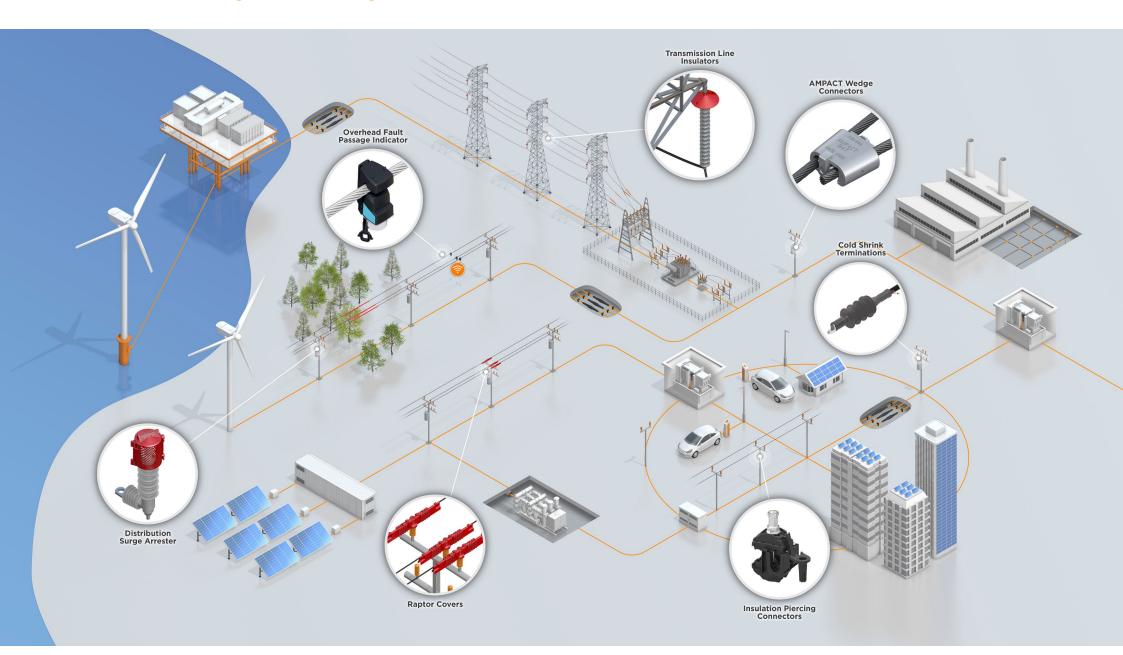

# **ONE CONNECTIVITY PARTNER**

for Safe, Reliable, High-Performing Overhead Power Grids

## **OUR OVERHEAD PORTFOLIO HIGHLIGHTS**

#### **CABLE TERMINATION SOLUTIONS**

Our Raychem heat shrink and cold shrink terminations handle long-term electrical stress. Easy to install with high-reliability thanks to our material science.

COLD SHRINK TERMINATIONS UP TO 42 kV

HEAT SHRINK TERMINATIONS UP TO 123 kV (IEEE)

HEAT SHRINK TERMINATIONS UP TO 123 kV (IEC)

#### **SMART GRID MONITORING SOLUTIONS**

Our Kries fault current indicators (IKI-OH) are designed to detect and locate short circuits on overhead distribution lines, reducing the time of the outage and improving grid reliability.

IKI-OVERHEAD (IKI-OH) UP TO 36 KV

IKI-OH RADIO UP TO 36 KV

IKI-OH BUTLER UP TO 36 KV

IKI-OH RADIO UP TO 36 KV

#### **CONNECTORS & FITTINGS SOLUTIONS**

Our AMPACT connectors utilize Wedge Pressure Technology that is field proven for over 50 years to help you overcome the physical and electrical limitations imposed by traditional compression or bolted connectors

HIGH TEMPERATURE TAPS

MINI WEDGE CONNECTORS

IN-LINE DISCONNECT SWITCHES AND FUSE IN-LINE MOUNTS

#### **WILDLIFE & ASSET PROTECTION SOLUTIONS**

Reduce outages and fire risk in overhead lines while protecting endangered wildlife. Our Raychem standard and VO+ portfolio includes systems of tubes, tapes, sheets, pre-formed covers and quards, to protect your power lines from wildlife interaction and vegetation clashing.

ANIMAL GUARDS

MEDIUM VOLTAGE COVERS

BUSHING AND CONNECTOR COVERS

Our Insulation Piercing Connectors are made for service connections. The blades are made of tin-plated copper or aluminium alloy allowing connections to aluminium and/or copper stranded conductors.

INSULATION PIERCING
CONNECTORS FOR LV ABC

INSULATION PIERCING CONNECTORS UP TO 15 kV

GELPACT TAP/STIRRUP
INSULATION COVER

### **INSULATORS & ARRESTERS SOLUTIONS**

We offer a wide range of polymeric, porcelain and hybrid insulators and surge arresters. They are field-proven to protect your installation against weather-related outages.

SILICONE SURGE ARRESTERS UP TO 36 KV

SILICONE & EVA INSULATORS UP TO 72 KV

TRANSMISSION LINE ARRESTERS UP TO 170 KV